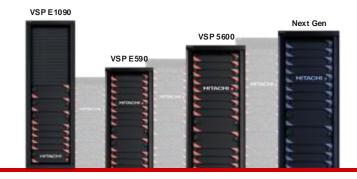

- · Eight 9s availability
- 100X more reliable than competitors
- 100% data availability

Flexibility to stay modern and agile for new VSP 5000 Series and VSP E Series models

Non-disruptively take advantage of increased performance and new features

- Leader in Gartner MQ primary storage
- 9/10 Top Banks and manufacturers and 10/10 top insurers and telcos trust Hitachi Vantara
- Leader in sustainability by core design in storage infrastructure
- Modern Storage Assurance extends infra life without disruption