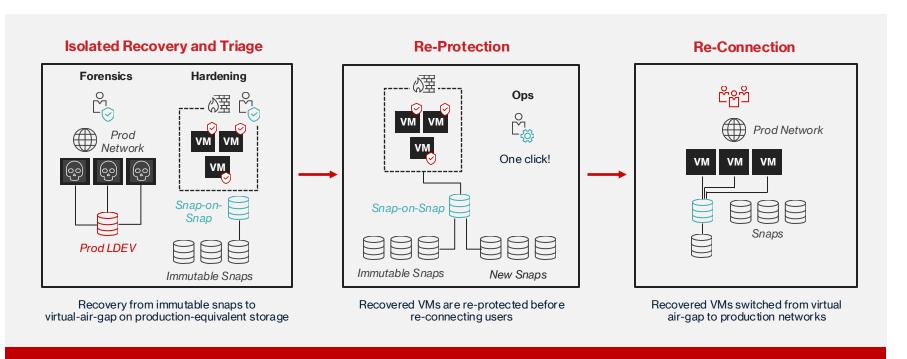

## **Built-in Ransomware Protection & Fast Recovery**

#### Safe Snap (New in VSP One Block!)

- Snapshot protection feature for floating device and SVOL mapped floating device
- Immutable and cannot be deleted until retention period has expired
- Use case ransomware protection

#### Improve Backup Operations

Copy data without affecting production applications and create point-in-time data snapshots for backup

## **Ensure Business Continuity**

Reduce recovery time with immediate restores from point-in-time data snapshot copies

#### Data Protection Efficiency

Enhance data protection operations with always-available copies of production data

04

#### Reduce OPEX Costs

Maximize disk utilization by storing only reduced, changed data blocks (up to 90% reduction!)

## **World's Fastest Automated Recovery**

Measured in Minutes for Thousands of VMs (1500 VMs in 70 min)