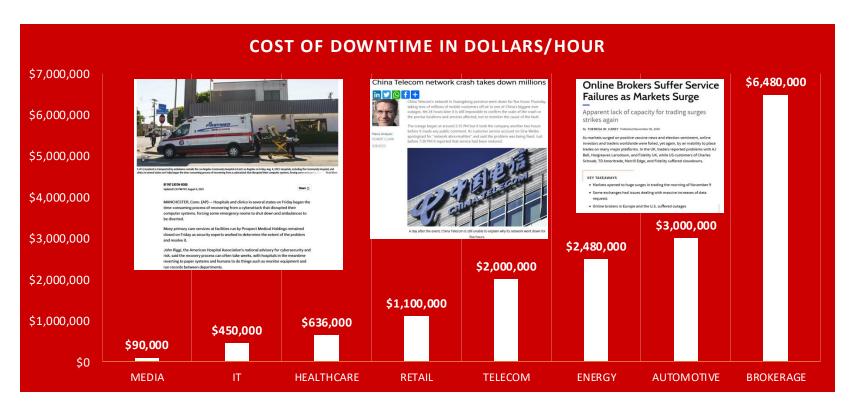

### **Downtime is Detrimental**

https://www.pingdom.com/outages/average-cost-of-downtime-per-industry/