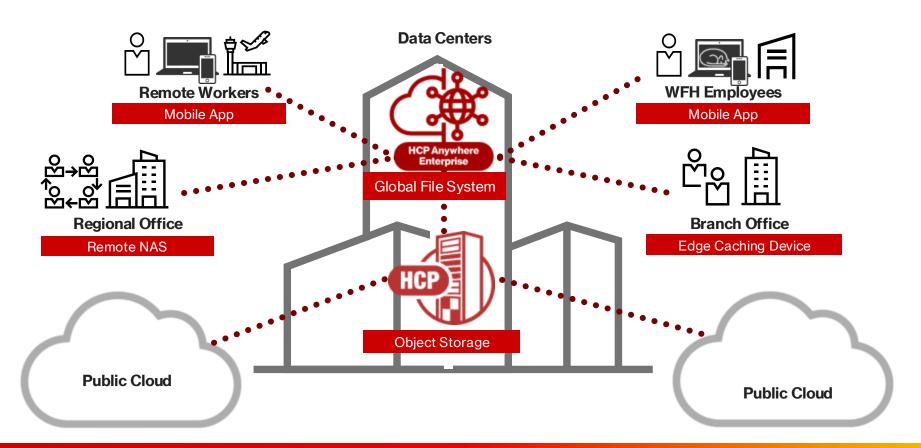

#### **HCP Anywhere Enterprise**

Scale-up/Scale-out Distributed File System

- Collaborative Workloads
- End-User Productivity Systems
- Enterprise Content Management
- Desktop & Mobile File Sharing
- · Departmental File Sharing & Distribution
- · IOT Edge to Core Capture
- Extended Data Operations