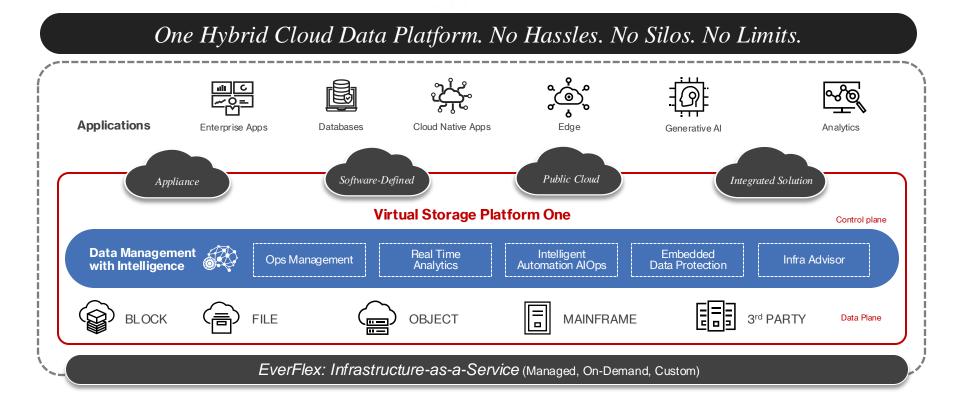

# A Japanese Fortress for Your Data

Change demands resilience

**Andrej Gursky** 

Solutions Consultant CEE September 2024, Budva



## The Data Foundation the World Relies On

100% available | #1 fastest recovery | 40% less energy | enterprise AI ready | cloud economics | industry expertise











#### Co-Create with the

## Hitachi Ecosystem



#### **Software Innovation**

GlobalLogic + Hitachi Vantara



#### **Grid Intelligence**

Hitachi Energy + Hitachi Vantara



#### **Smart Urban Mobility**

Hitachi Rail + Hitachi Vantara



## R/Evolution: Hybrid Cloud Storage Platform



## We Partner With the Companies You Work With









Technology Alliances



**N1120/20** 







Cloud Alliances









Managed Service Providers











ISV and Technology Partners









<sup>\*</sup> This is only a partial list of Hitachi Vantara Alliances and partnerships. For the full list visit www.hitachivantara.com

Hitachi Vantara Strategy

Faster recovery, more reliable backups, and enhanced cyber protection while reducing costs



### **Downtime is Detrimental**



https://www.pingdom.com/outages/average-cost-of-downtime-per-industry/

## **Ensuring Operational Resilience**





#### **Always Available**

100% data availability 15 nines of data durability for always-on operations



#### **Always Secure**

Cyber resilience with immutable storage, encryption, and Al