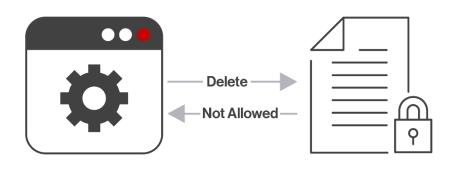

## Immutable Backup with HCP S3 Object Lock

x-amz-object-lock-mode
x-amz-object-lock-retain-until-date

- Prevents a Backup Object From Being Deleted (S3 Object Lock)
- Protection From
  Ransomware Attacks
  + OS365 Policy
  Driven Backup

HCP Delivers Multi-Layer Authentication, Encryption & Locked Objects SEC 17-a, GDPR, HIPAA Compliant